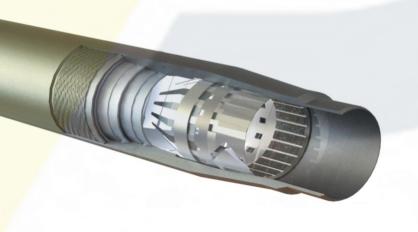

Maximize your well production with our flawless core recover

| RS4 Equipment  | 0 |
|----------------|---|
| Specifications |   |

| RS4 Outer Components                                                                                                                                             | Specifications                             |                                               |
|------------------------------------------------------------------------------------------------------------------------------------------------------------------|--------------------------------------------|-----------------------------------------------|
| Outer Dimensions                                                                                                                                                 | 6.                                         | 5"                                            |
| Inner Dimen <mark>sions</mark>                                                                                                                                   | 5.25"                                      |                                               |
| Stabilizer Si <mark>zes</mark>                                                                                                                                   | 6.8"-8.44 (Custom Stabilizer upon request) |                                               |
| Make-up Tor <mark>que (Ft-Lbs)</mark>                                                                                                                            | 25,000                                     |                                               |
| Torsional Yi <mark>eld (FT-Lbs)</mark>                                                                                                                           | 41,500                                     |                                               |
| Tensile Stre <mark>ngth [Over-Pul</mark> l] (LBS)                                                                                                                | 561,000                                    |                                               |
| Max deviation Severities Rotating                                                                                                                                | 4°-5° / 100 FT                             |                                               |
| Max deviation Severities Non-<br>Rotating [Static Bending]                                                                                                       | 7°-9° / 100 FT                             |                                               |
| Minimum Fi <mark>shable Hole Si</mark> ze                                                                                                                        | <mark>7.525"</mark>                        |                                               |
|                                                                                                                                                                  |                                            |                                               |
| RS4 Outer Components                                                                                                                                             | RS4                                        | RS4 Steel                                     |
| RS4 Outer Components                                                                                                                                             | RS4<br>Aluminum                            | RS4 Steel<br>(IB29)                           |
| RS4 Outer Components  Steel Inner Tube                                                                                                                           |                                            |                                               |
|                                                                                                                                                                  |                                            | (IB29)                                        |
| Steel Inner Tube                                                                                                                                                 |                                            | (IB29)                                        |
| Steel Inner Tube Solid Aluminum Liner                                                                                                                            | Aluminum                                   | (IB29)                                        |
| Steel Inner Tube Solid Aluminum Liner Channeled Aluminum Liner                                                                                                   | Aluminum                                   | (IB29)                                        |
| Steel Inner Tube Solid Aluminum Liner Channeled Aluminum Liner Aerated Aluminum Liner                                                                            | Aluminum                                   | (IB29)                                        |
| Steel Inner Tube Solid Aluminum Liner Channeled Aluminum Liner Aerated Aluminum Liner Quick View Aluminum Liner                                                  | Aluminum                                   | (IB29)                                        |
| Steel Inner Tube Solid Aluminum Liner Channeled Aluminum Liner Aerated Aluminum Liner Quick View Aluminum Liner Solidified Aluminum                              | Aluminum                                   | (IB29)  ✓  ✓  ✓  ✓  ✓  ✓  ✓  ✓  ✓  ✓  ✓  ✓  ✓ |
| Steel Inner Tube Solid Aluminum Liner Channeled Aluminum Liner Aerated Aluminum Liner Quick View Aluminum Liner Solidified Aluminum High pressure rated aluminum | Aluminum                                   | (IB29)  ✓  ✓  ✓  ✓  ✓  ✓  ✓  ✓  ✓  ✓  ✓  ✓  ✓ |