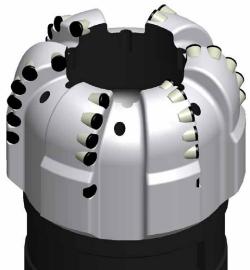

## **DRILLPLUS-CORING DPC613**

## **FEATURES**

- Steel body
- Superior hardface
- Premium cutting structure Superior gauge protection
  - 4" Core
  - Multiple hole sizes

## ▼ Technical specifications

Blades

**Cutter sizes** 13mm, 11mm Nozzles/Ports 12/32 series ports

Nozzle/Port minor 12's 35 Total cutters Face cutters 23 Backup cutters 0 Gauge cutters 12 Cutter exposure .200 6.43 in<sup>2</sup> Junk slot area