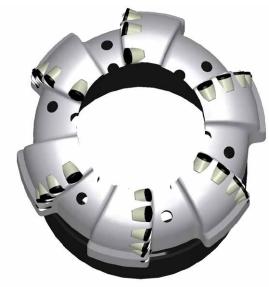

## **DRILLPLUS-CORING DPC613**

## **FEATURES**

- Steel body
- Superior hardface
- Premium cutting structure Superior gauge protection
  - 4" Core
  - Multiple hole sizes

## ▼ Technical specifications

Blades

**Cutter sizes** 13mm, 11mm Nozzles/Ports 12/32 series ports

Nozzle/Port minor 12's 35 Total cutters Face cutters 23 Backup cutters 0 Gauge cutters 12 Cutter exposure .200 6.43 in<sup>2</sup> Junk slot area